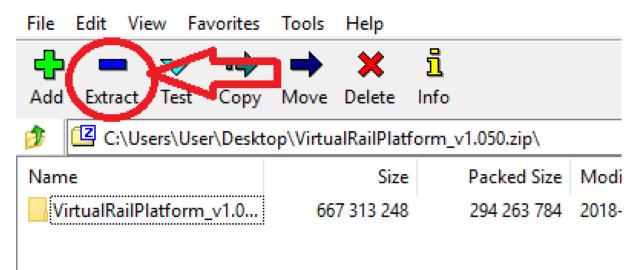

## **Installing the Dual Inventive Virtual Railplatform**

This short guide will explain how to download and start the Dual Inventive Virtual Railplatform.

- 1. Download the file and open it using WinRAR (<a href="https://www.win-rar.com">https://www.vin-rar.com</a>), 7zip (<a href="https://www.7-zip.org/">https://www.7-zip.org/</a>) or a similar program.
- 2. Extract the Dual Inventive Virtual RailPlatform folder to your desired location.

## C:\Users\User\Desktop\VirtualRailPlatform\_v1.050.zip\

3. Open the Dual Inventive Virtual RailPlatform folder and open the VirtualRailPlatform file.

The application will now start running. We hope you enjoy using the Dual Inventive Virtual RailPlatform!