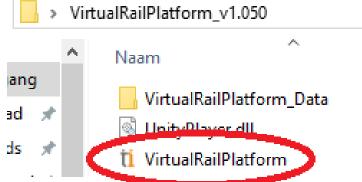

## C:\Users\User\Desktop\VirtualRailPlatform\_v1.050.zip\

3. Open the Dual Inventive Virtual RailPlatform folder and open the VirtualRailPlatform file.

The application will now start running. We hope you enjoy using the Dual Inventive Virtual RailPlatform!